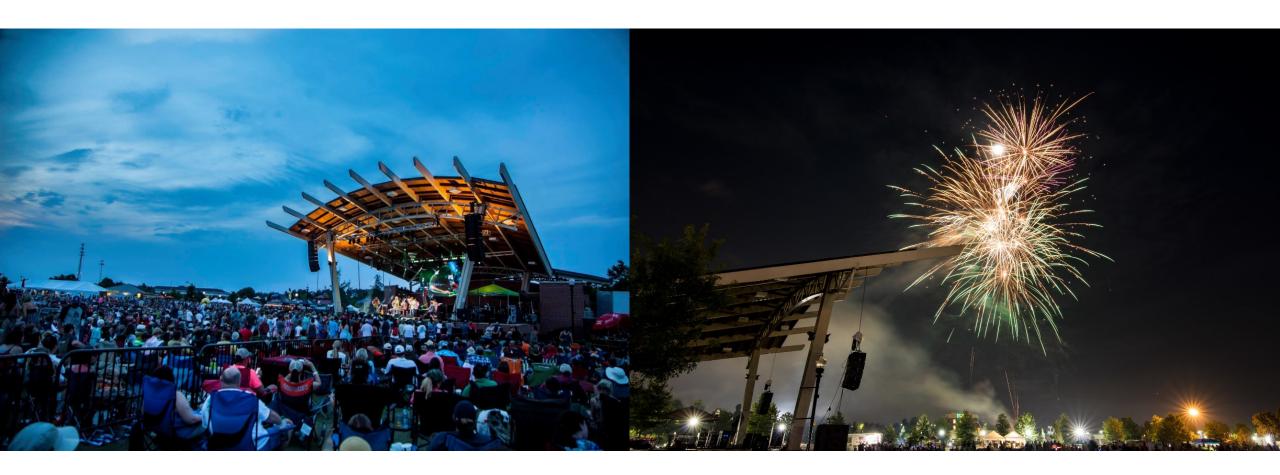

2019 Georgia Downtown Renaissance Fellowship

## Scope of Work

- 1. Downtown Master Plan
- 2. Municipal Building Redevelopment
  - A. Master Plan
  - B. Brewery/Restaurant Façade
  - C. Splash Pad & Pavilion
- 3. City Park Extension
  - A. Master Plan
  - B. Amphitheater & Event Space
- 4. Main Street Commercial Building
  - A. Option 1
  - B. Option 2

- 5. Railroad Avenue
  - A. Streetscape Master Plan
  - B. Community Event Building
- 6. Plant Palette
  - A. Trees
  - B. Shrubs
  - C. Grasses & Groundcover
- 7. Branding and Signage
  - A. Main Street Roundabout
  - B. Arcado Road
  - C. Railroad Site
  - D. Killian Hill Road
  - E. Topper/Banner



## **Bucket Brigade**







City Park Extension

Sreenw

**City Park Extension** 

Killian Hill Road -





#### Lady Antebellum Stage Evans, Georgia



#### **City Park Expansion**

EXISTING

#### **City Park Expansion**

JAN ANDAS

#### PROPOSED

## **City Park Expansion**





## **Main Street Commercial Building**

#### Option 1

ARTS

AMPS

17 Deller



ICE CREAM

FLOWER SHOP







## **Railroad Avenue**



### Streetscape

SPACE FOR LEASE



HINT IS IN THE DESIGN OF THE D

#### Streetscape

SPACE FOR LEASE



## **Community Event Space**

101



TIL

# **Community Event Space**