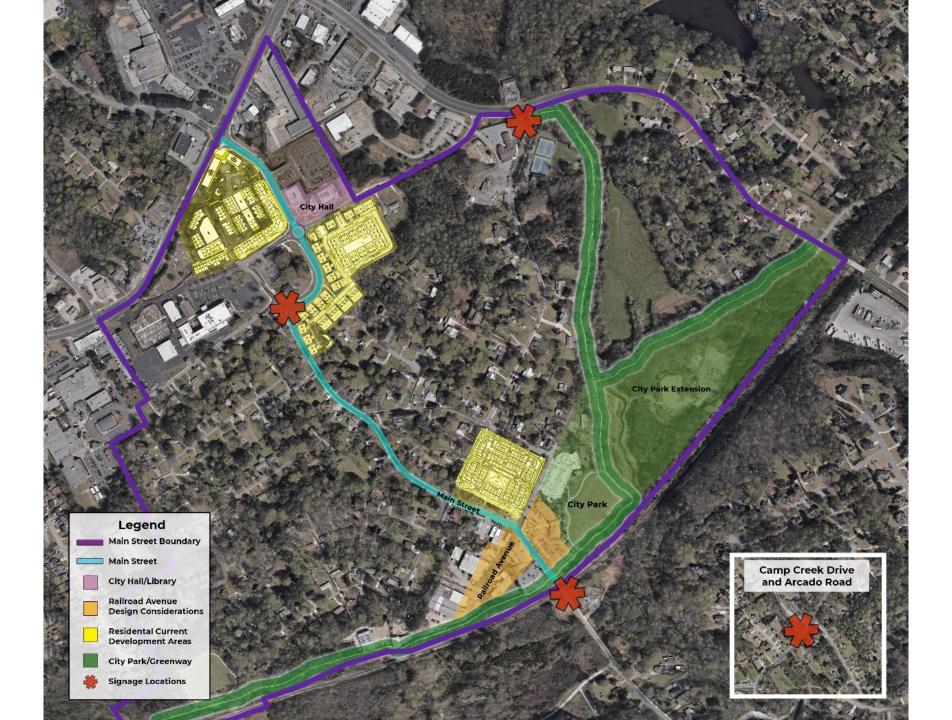

## Scope of Work

- 1. Downtown Master Plan
- 2. Municipal Building Redevelopment
  - A. Master Plan
  - B. Brewery/Restaurant Façade
  - C. Splash Pad & Pavilion
- 3. City Park Extension
  - A. Master Plan
  - B. Amphitheater & Event Space
- 4. Main Street Commercial Building
  - A. Option 1
  - B. Option 2

- 5. Railroad Avenue
  - A. Streetscape Master Plan
  - B. Community Event Building
- 6. Plant Palette
  - A. Trees
  - B. Shrubs
  - C. Grasses & Groundcover
- 7. Branding and Signage
  - A. Main Street Roundabout
  - B. Arcado Road
  - C. Railroad Site
  - D. Killian Hill Road
  - E. Topper/Banner