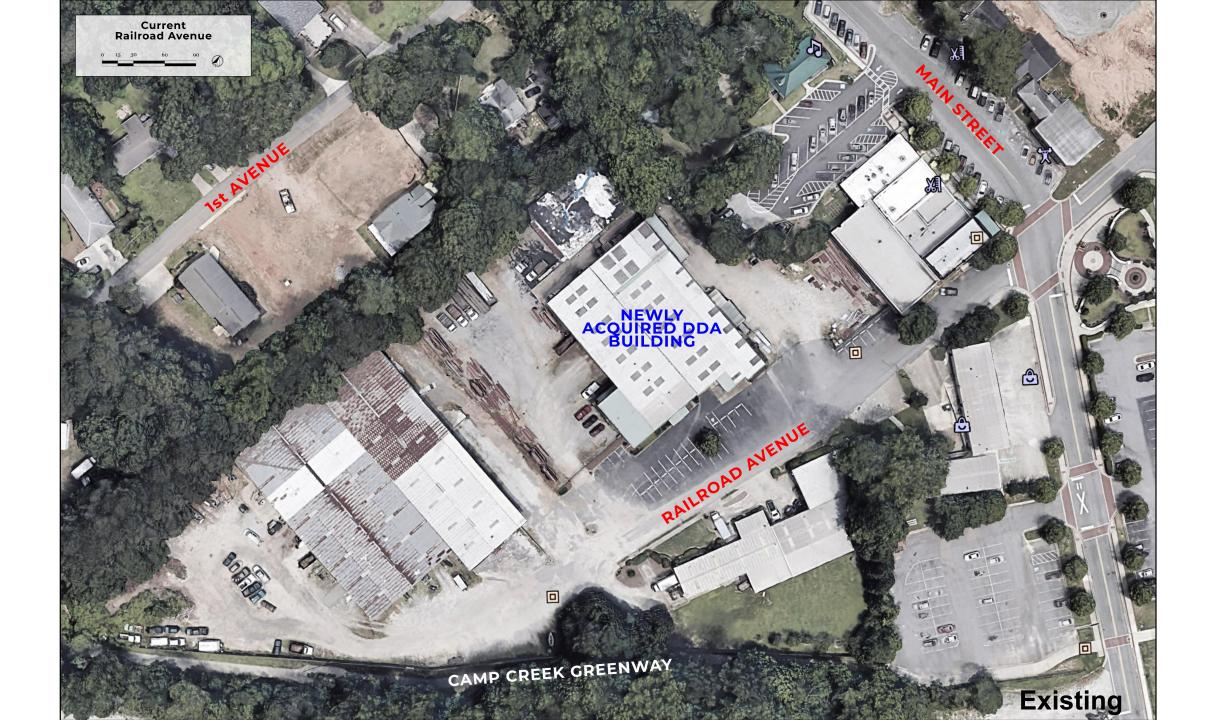

te
  - A. Trees
  - B. Shrubs
  - C. Grasses & Groundcover
- 7. Branding and Signage
  - A. Main Street Roundabout
  - B. Arcado Road
  - C. Railroad Site
  - D. Killian Hill Road
  - E. Topper/Banner



## **Bucket Brigade**







City Park Extension

Sreenw

**City Park Extension** 

Killian Hill Road -





#### Lady Antebellum Stage Evans, Georgia



#### **City Park Expansion**

EXISTING

#### **City Park Expansion**

JAN ANDAS

#### PROPOSED

## **City Park Expansion**





## **Main Street Commercial Building**

#### Option 1

ARTS

AMPS

17 Deller



ICE CREAM

FLOWER SHOP







## **Railroad Avenue**



### Streetscape

SPACE FOR LEASE



HINT IS IN THE DESIGN OF THE D

#### Streetscape

SPACE FOR LEASE



## **Community Event Space**

101



TIL

# **Community Event Space**