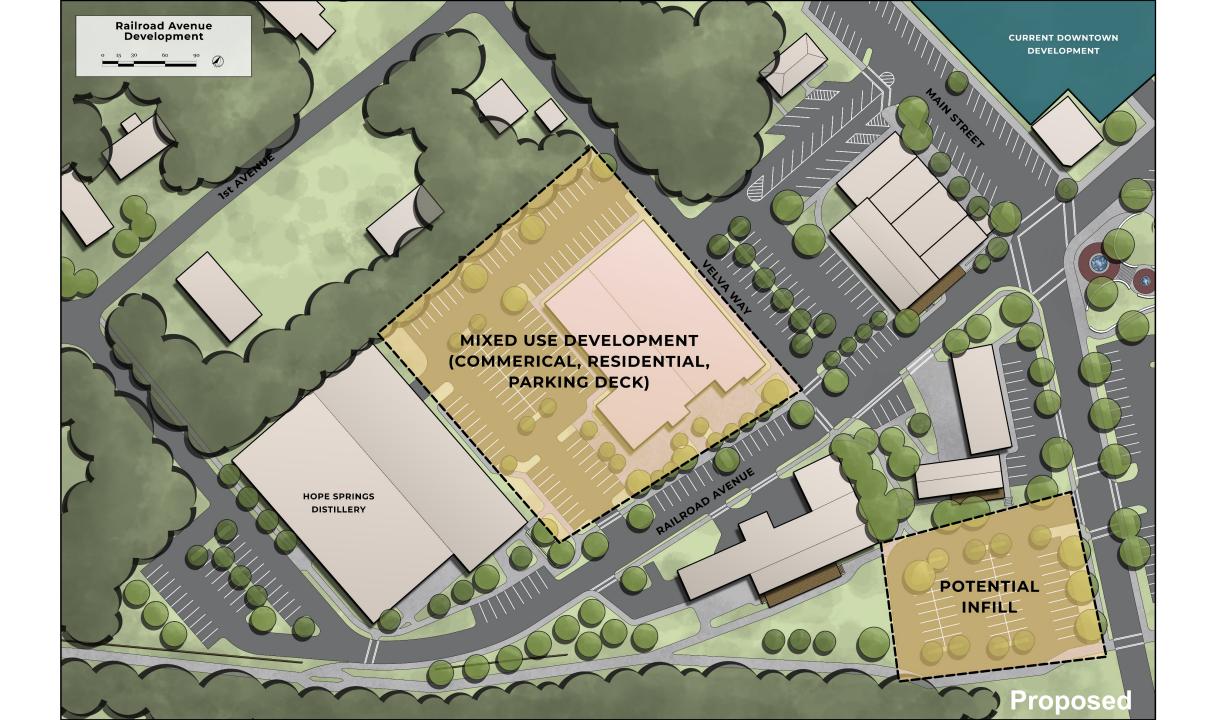

- 5. Railroad Avenue
  - A. Streetscape Master Plan
  - B. Community Event Building
- 6. Plant Palette
  - A. Trees
  - B. Shrubs
  - C. Grasses & Groundcover
- 7. Branding and Signage
  - A. Main Street Roundabout
  - B. Arcado Road
  - C. Railroad Site
  - D. Killian Hill Road
  - E. Topper/Banner

## **Railroad Avenue**