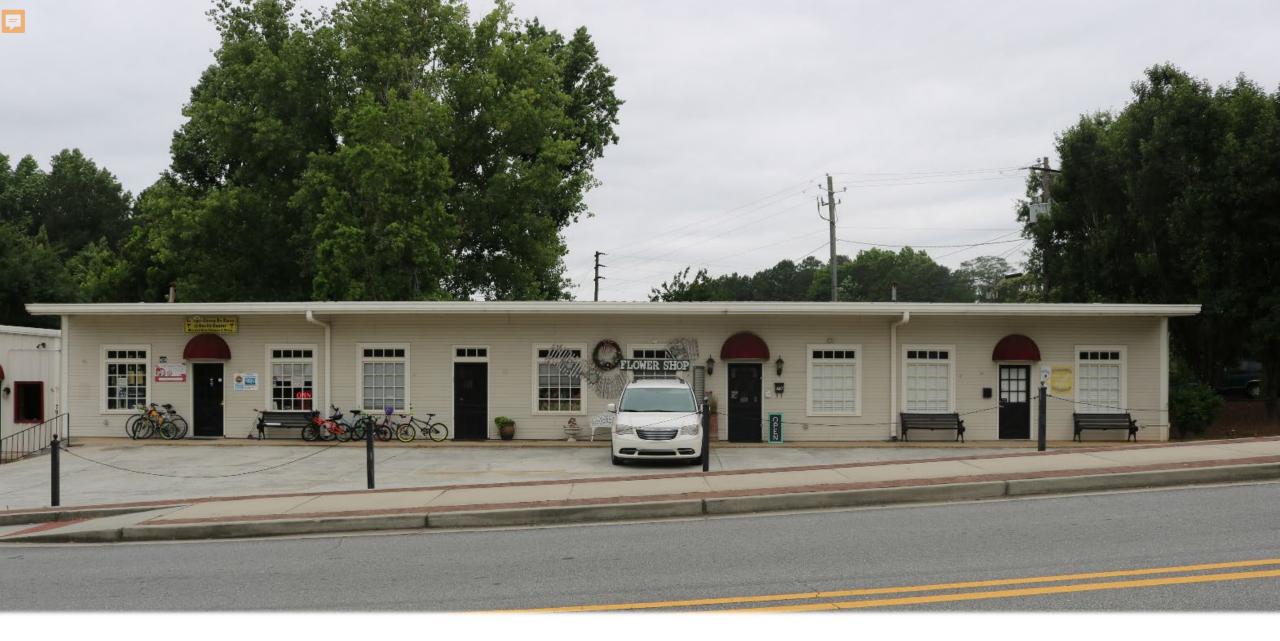

Plan
  - B. Brewery/Restaurant Façade
  - C. Splash Pad & Pavilion
- 3. City Park Extension
  - A. Master Plan
  - B. Amphitheater & Event Space
- 4. Main Street Commercial Building
  - A. Option 1
  - B. Option 2

- 5. Railroad Avenue
  - A. Streetscape Master Plan
  - B. Community Event Building
- 6. Plant Palette
  - A. Trees
  - B. Shrubs
  - C. Grasses & Groundcover
- 7. Branding and Signage
  - A. Main Street Roundabout
  - B. Arcado Road
  - C. Railroad Site
  - D. Killian Hill Road
  - E. Topper/Banner



## **Bucket Brigade**







City Park Extension

Sreenw

**City Park Extension** 

Killian Hill Road -





#### Lady Antebellum Stage Evans, Georgia



#### **City Park Expansion**

EXISTING

#### **City Park Expansion**

JAN ANDAS

#### PROPOSED

## **City Park Expansion**





## **Main Street Commercial Building**

#### Option 1

ARTS

AMPS

17 Deller



ICE CREAM

FLOWER SHOP







## **Railroad Avenue**



### Streetscape

SPACE FOR LEASE



HINT IS IN THE DESIGN OF THE D

#### Streetscape

SPACE FOR LEASE



## **Community Event Space**

101



TIL

# **Community Event Space**