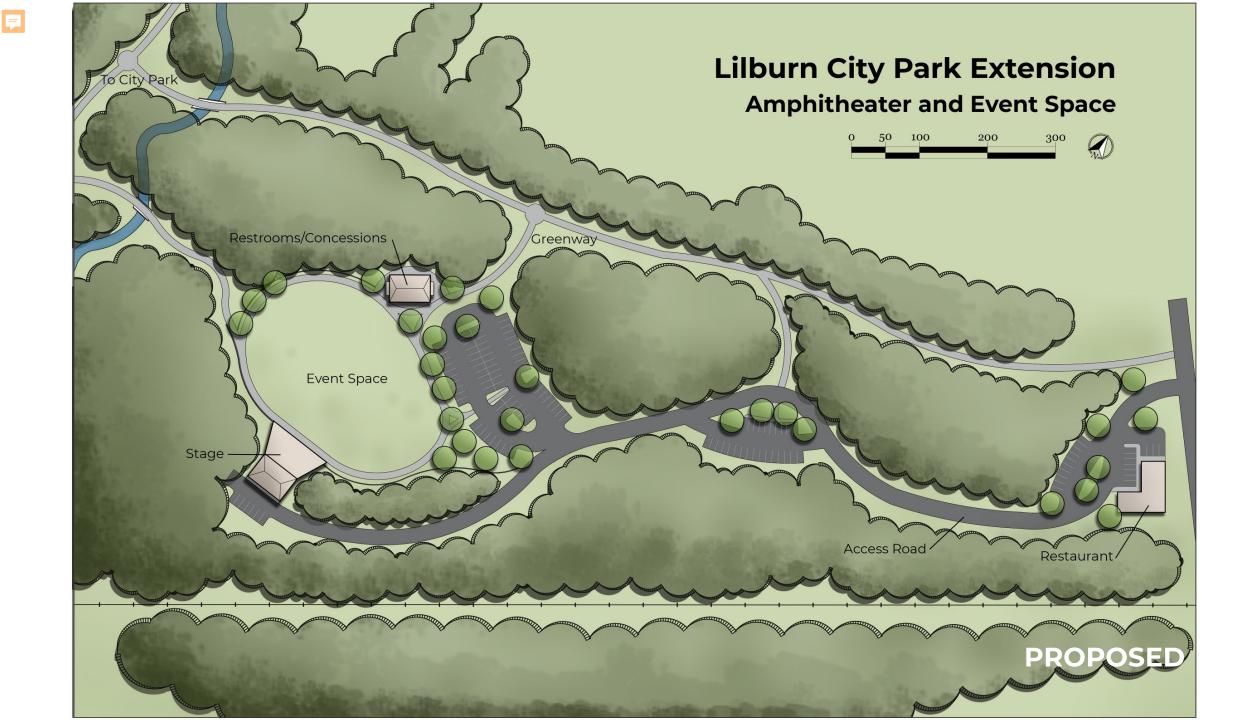

2019 Georgia Downtown Renaissance Fellowship

## Scope of Work

- 1. Downtown Master Plan
- 2. Municipal Building Redevelopment
  - A. Master Plan
  - B. Brewery/Restaurant Façade
  - C. Splash Pad & Pavilion
- 3. City Park Extension
  - A. Master Plan
  - B. Amphitheater & Event Space
- 4. Main Street Commercial Building
  - A. Option 1
  - B. Option 2

- 5. Railroad Avenue
  - A. Streetscape Master Plan
  - B. Community Event Building
- 6. Plant Palette
  - A. Trees
  - B. Shrubs
  - C. Grasses & Groundcover
- 7. Branding and Signage
  - A. Main Street Roundabout
  - B. Arcado Road
  - C. Railroad Site
  - D. Killian Hill Road
  - E. Topper/Banner



## **Bucket Brigade**







City Park Extension

Sreenw

**City Park Extension** 

Killian Hill Road -





#### Lady Antebellum Stage Evans, Georgia



#### **City Park Expansion**

EXISTING

#### **City Park Expansion**

JAN ANDAS

#### PROPOSED

## **City Park Expansion**





## **Main Street Commercial Building**

#### Option 1

ARTS

AMPS

17 Deller



ICE CREAM

FLOWER SHOP







## **Railroad Avenue**



### Streetscape

SPACE FOR LEASE



HINT IS IN THE DESIGN OF THE D

#### Streetscape

SPACE FOR LEASE



## **Community Event Space**

101



TIL

# **Community Event Space**