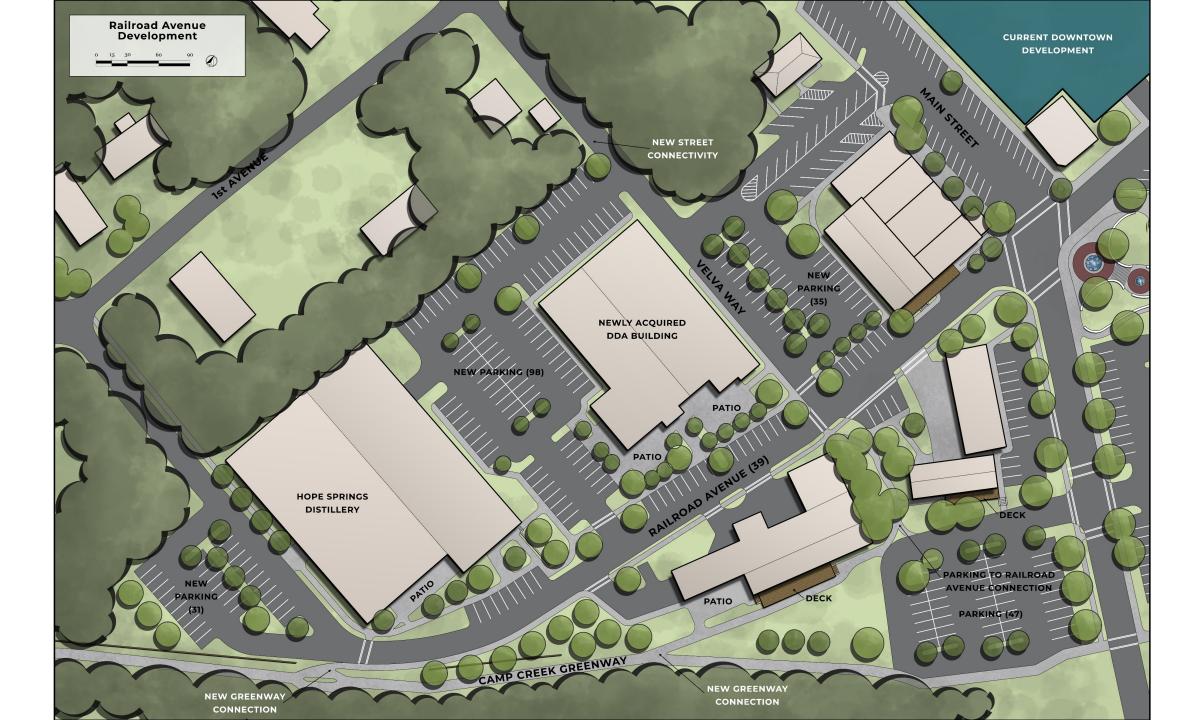

- A. Trees
  - B. Shrubs
  - C. Grasses & Groundcover
- 7. Branding and Signage
  - A. Main Street Roundabout
  - B. Arcado Road
  - C. Railroad Site
  - D. Killian Hill Road
  - E. Topper/Banner



## **Bucket Brigade**







City Park Extension

Sreenw

**City Park Extension** 

Killian Hill Road -





#### Lady Antebellum Stage Evans, Georgia



#### **City Park Expansion**

EXISTING

#### **City Park Expansion**

JAN ANDAS

#### PROPOSED

## **City Park Expansion**





## **Main Street Commercial Building**

#### Option 1

ARTS

AMPS

17 Deller



ICE CREAM

FLOWER SHOP







## **Railroad Avenue**



### Streetscape

SPACE FOR LEASE



HINT IS IN THE DESIGN OF THE D

#### Streetscape

SPACE FOR LEASE



## **Community Event Space**

101



TIL

# **Community Event Space**